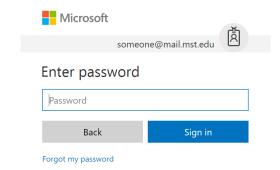

Enter your new password and click *Submit*This will not change your main password

Confirm New Password:

Submit

New Password:

Once the password is reset, navigate to portal.office.com

Password successfully reset. Click here to log in to your O365 account.