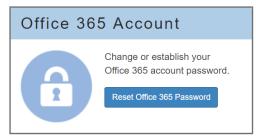

### **INSTALLING ON PC & MAC**

Go to: accounts.umsystem.edu
Enter your username and password

**AIMS** Authoritative Identity Management

Log in
Username
Password

Log in Forgot Your Password?

Click *Reset Office 365 Password* 